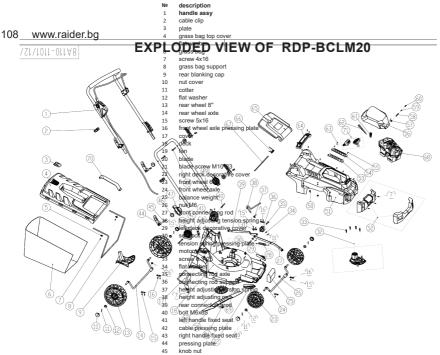

| Nº | description                        |   |
|----|------------------------------------|---|
| 1  | handle assy                        |   |
| 2  | cable clip                         |   |
| 3  | plate                              |   |
| 4  | grass bag top cover                |   |
| 5  | flat washer                        |   |
| 6  | grass bag                          |   |
| 7  | screw 4x16                         |   |
| 8  | grass bag support                  |   |
| 9  | rear blanking cap                  |   |
| 10 | nut cover                          |   |
| 11 | cotter                             |   |
| 12 | flat washer                        |   |
| 13 | rear wheel 8"                      |   |
| 14 | rear wheel axle                    |   |
| 15 | screw 5x16                         |   |
| 16 | front wheel axle pressing plate    | 1 |
| 17 | cover                              |   |
| 18 | deck                               | - |
| 19 | fan                                | - |
| 20 | blade                              | - |
| 21 | blade screw M10*23                 |   |
| 22 | right deck decorative cover        |   |
| 23 | front wheel 6"<br>front wheel axle |   |
| 24 |                                    |   |
| 25 | balance weight<br>nut M6           | - |
| 20 | front connectong rod               | - |
| 27 | height adjusting tension spring    | - |
| 29 | left deck decorative cover         | - |
| 30 | self lock pin                      | - |
| 31 | tension spring pressing plate      | 1 |
| 32 | motor assy                         | 1 |
| 33 | screw 6.3*25                       | 1 |
| 34 | flat washer                        | 1 |
| 35 | connecting rod axle                | 1 |
| 36 | connecting rod support             | 1 |
| 37 | height adjusting torsion spring    | 1 |
| 38 | height adjusting rod               | 1 |
| 39 | rear connectong rod                | 1 |
| 40 | bolt M6x65                         | ] |
| 41 | left handle fixed seat             |   |
| 42 | cable pressing plate               |   |
| 43 | right handle fixed seat            |   |
| 44 | pressing plate                     |   |
| 45 | knob nut                           | 1 |
|    |                                    |   |

| 46 | pressing plate                    |
|----|-----------------------------------|
| 48 | bolt M6x50                        |
| 49 | lower handle                      |
| 50 | nut M4                            |
| 51 | top cover                         |
| 52 | front decorative cover            |
|    | dust proof mat                    |
| 53 | height adjusting plate            |
| 54 | bolt M4x16                        |
| 55 | height adjusting handle           |
| 56 | transparency cover                |
| 57 | transparency cover torsion spring |
| 58 | long pin                          |
| 59 | play pin spring                   |
| 60 | short pin                         |
| 61 | key                               |
| 62 | key hanger                        |
| 63 | screw 4*10                        |
| 64 | top handle                        |
| 65 | rear cover                        |
| 66 | rear cover torsion spring         |
| 67 | rear cover axle                   |
| 68 | battery case assy                 |
| 69 | screws                            |
| 70 | grass bag handle                  |
| 71 | height adjusting handle           |

49 lower handle

pressing plate

handle fixing cover

51 top cover

46

47